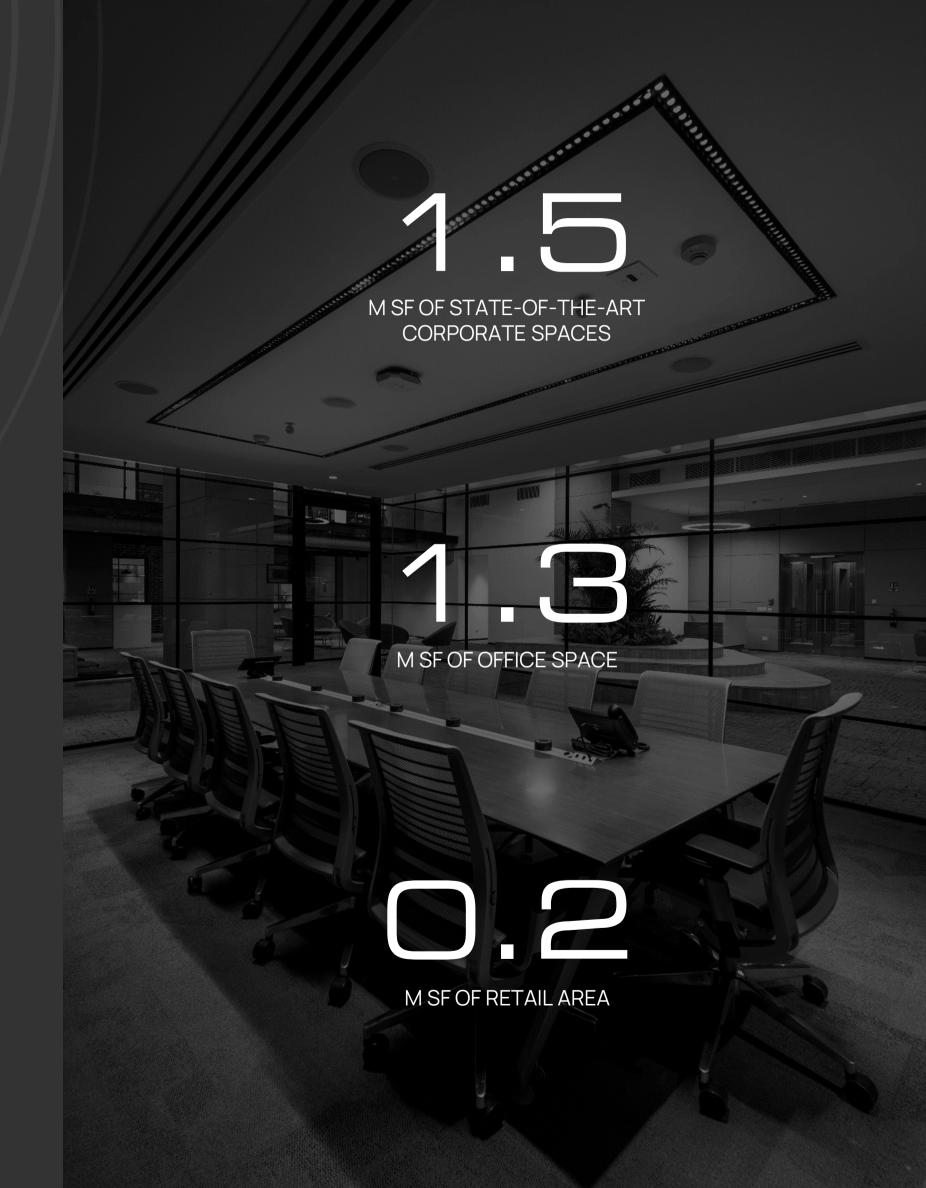

# ONE OF THE MOST SOUGHT-AFTER MIXED-USE DESTINATIONS IN NCR.

Strategically located close to Delhi's IGI airport and set in the heart of the city's high-end hospitality district, Worldmark Aerocity is a dynamic mixed-use development. This highly coveted hub for professionals spans across 1.5M SF of office and retail space in Delhi NCR. It is India's first LEED Platinum certified mixed-use commercial development, housing some of the most prestigious Indian Corporates and MNCs.