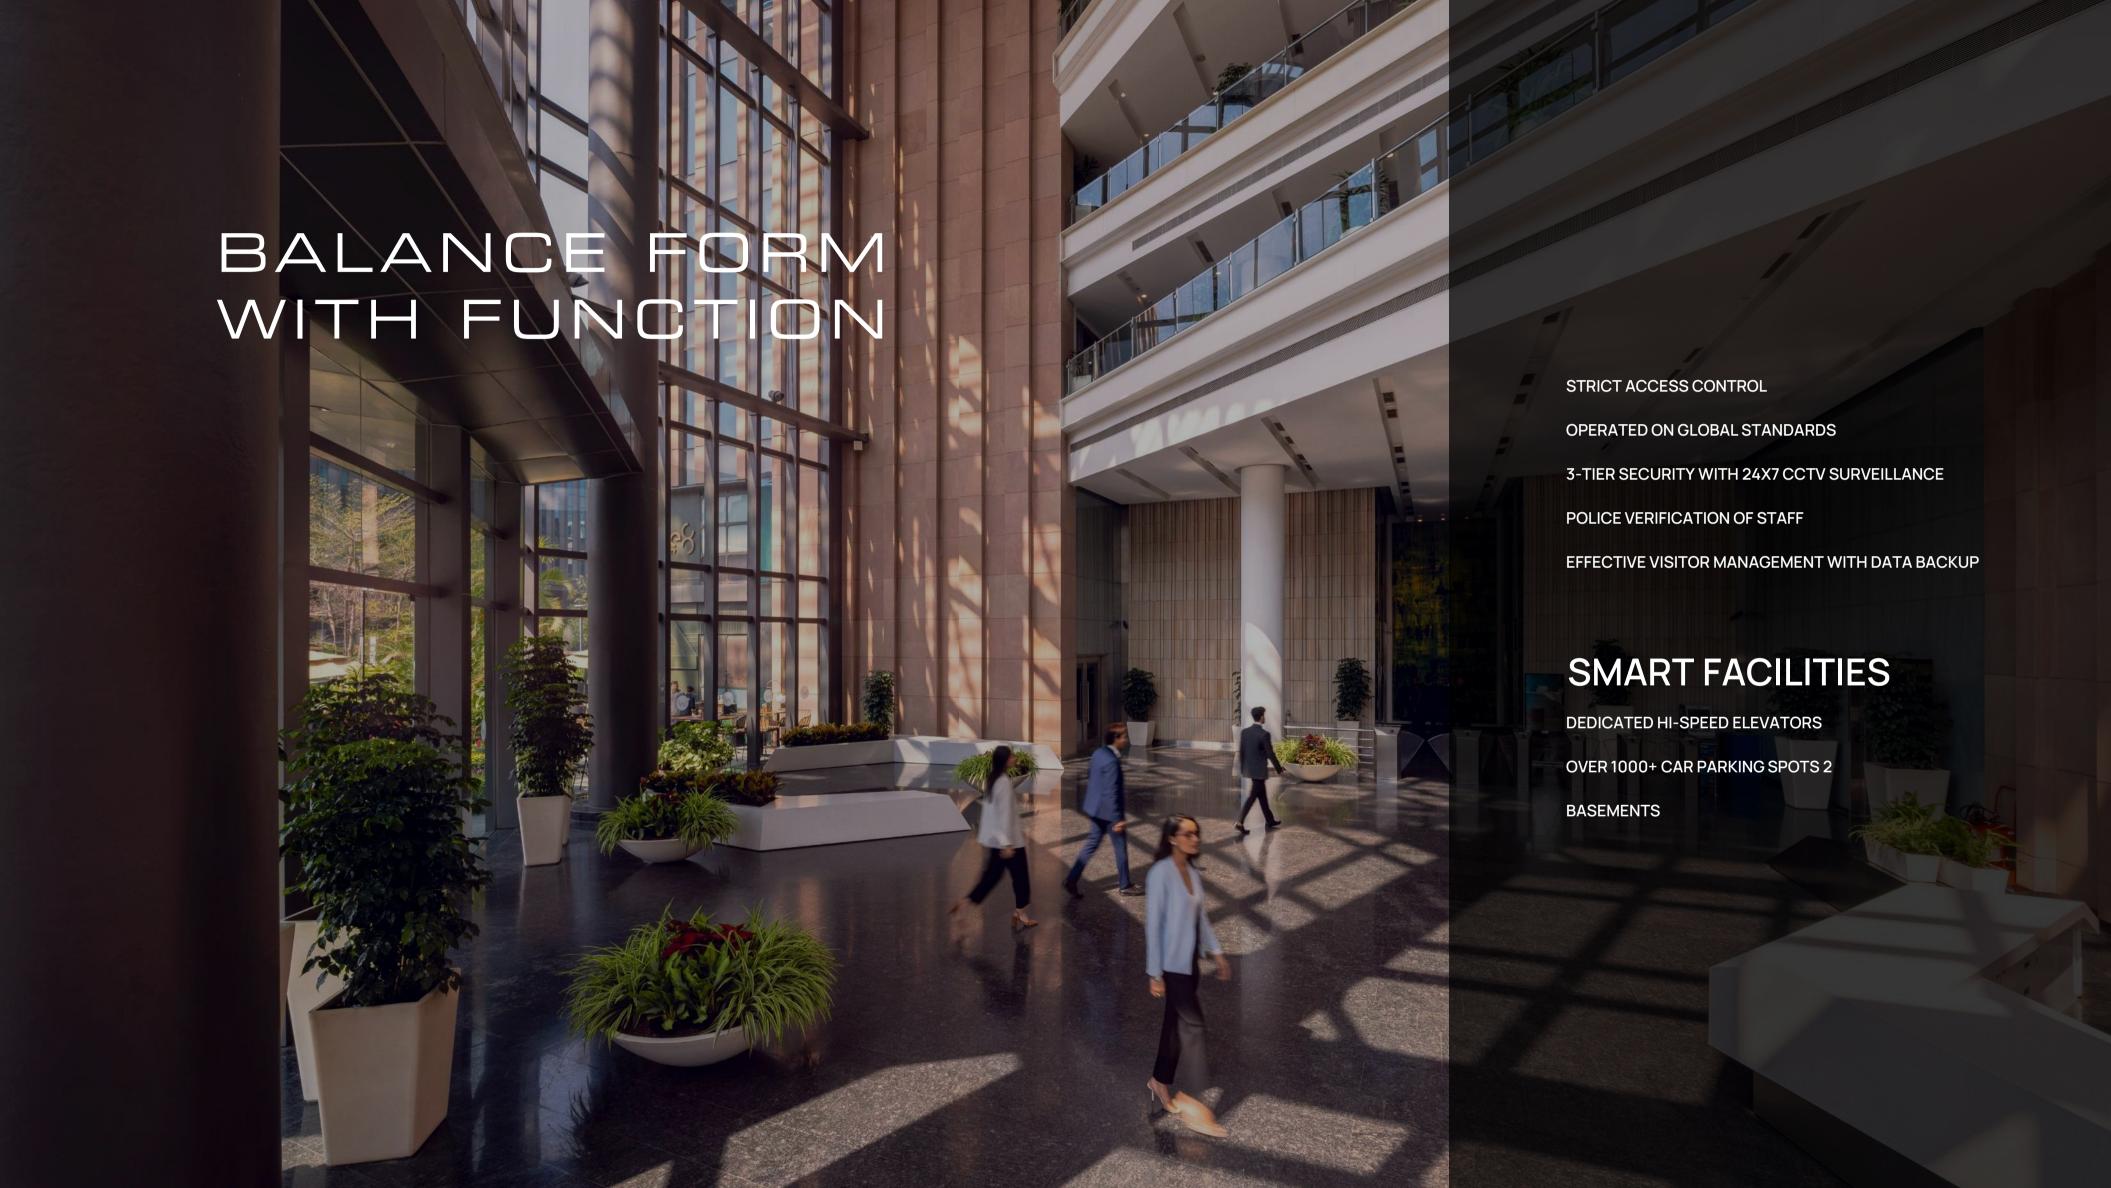

#### **BUILDING SAFETY AND SECURITY PROVISIONS:**

- STATE-OF-THE-ART INTELLIGENT FACILITY EQUIPPED WITH BMS
- VISITOR SCREENING AND UNDER-VEHICLE SCANNING SYSTEM
- HYDRAULIC BOLLARDS AT THE ENTRANCE
- METAL DETECTORS AT THE ENTRANCE
- ELECTRONIC CARD ACCESS TO OFFICE ELEVATORS FROM ATRIUM LOBBY AND BASEMENT PARKING
- 24 HOURS CCTV SURVEILLANCE
- X-RAY BAGGAGE SCANNERS
- BIG BAGGAGE SCANNER AT THE LOADING DOCK
- CLOUD BASED VISITOR MANAGEMENT SYSTEM