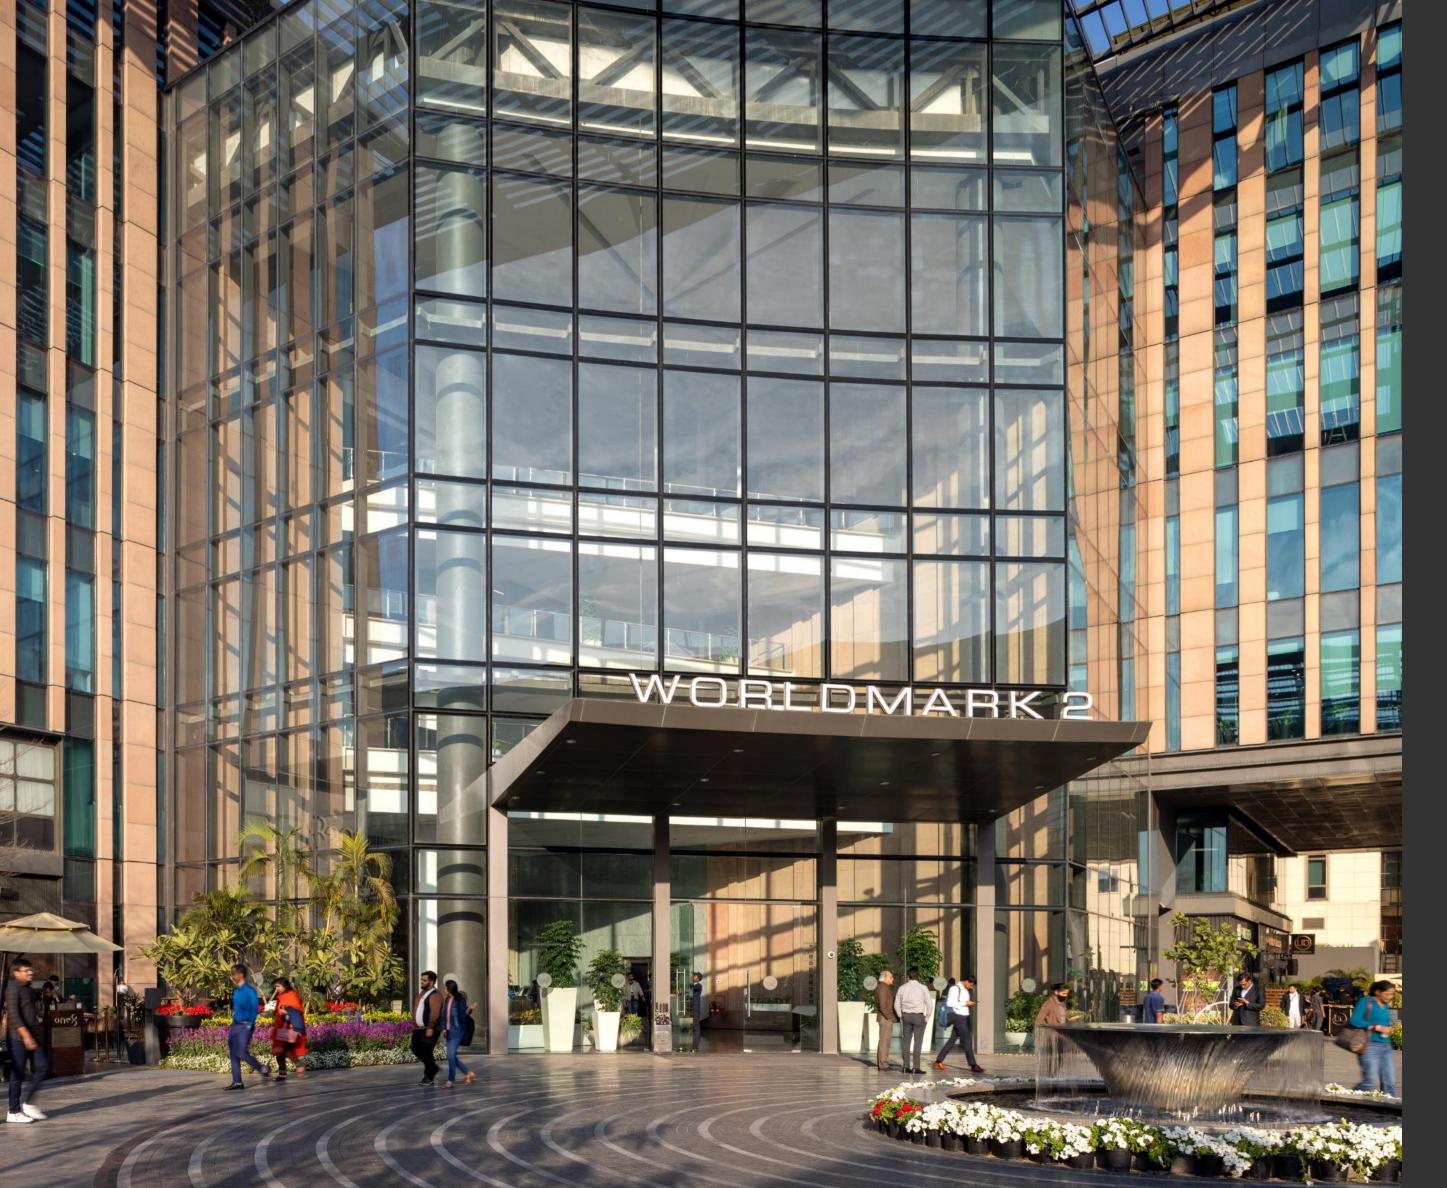

### WORLDMARK 2

WORLDMARK AEROCITY: TOWER 2
BUILDING OVERVIEW

PLOT AREA

2.3 ACRES

GROSS LEASABLE OFFICE AREA (APPROX)

OFFICE FLOORS

LOWER GROUND, GROUND FLOOR TILL SIXTH FLOOR

OFFICE UNIT SIZE RANGE

1500 SF-63,000 SF

ENERGY EFFICIENCY RATING CERTIFIED LEED PLATINUM GRADE

CAR PARKING

EV CHARGING STATIONS AND 3×3

AUTOMATED STACK CAR PARKING

FACILITY WITH A CAPACITY OF 500+

CARS

FLOOR TO FLOOR HEIGHT 3.75 M (12.30 FT)

**CLEAR HEIGHT** 3.45 FT (11.15 FT)

COLUMN SPACING

8.4 M AND 9.6 M, COLUMN DIAMETER

OF 1 M

**OFFICE ATRIUM HEIGHT** 60 FT