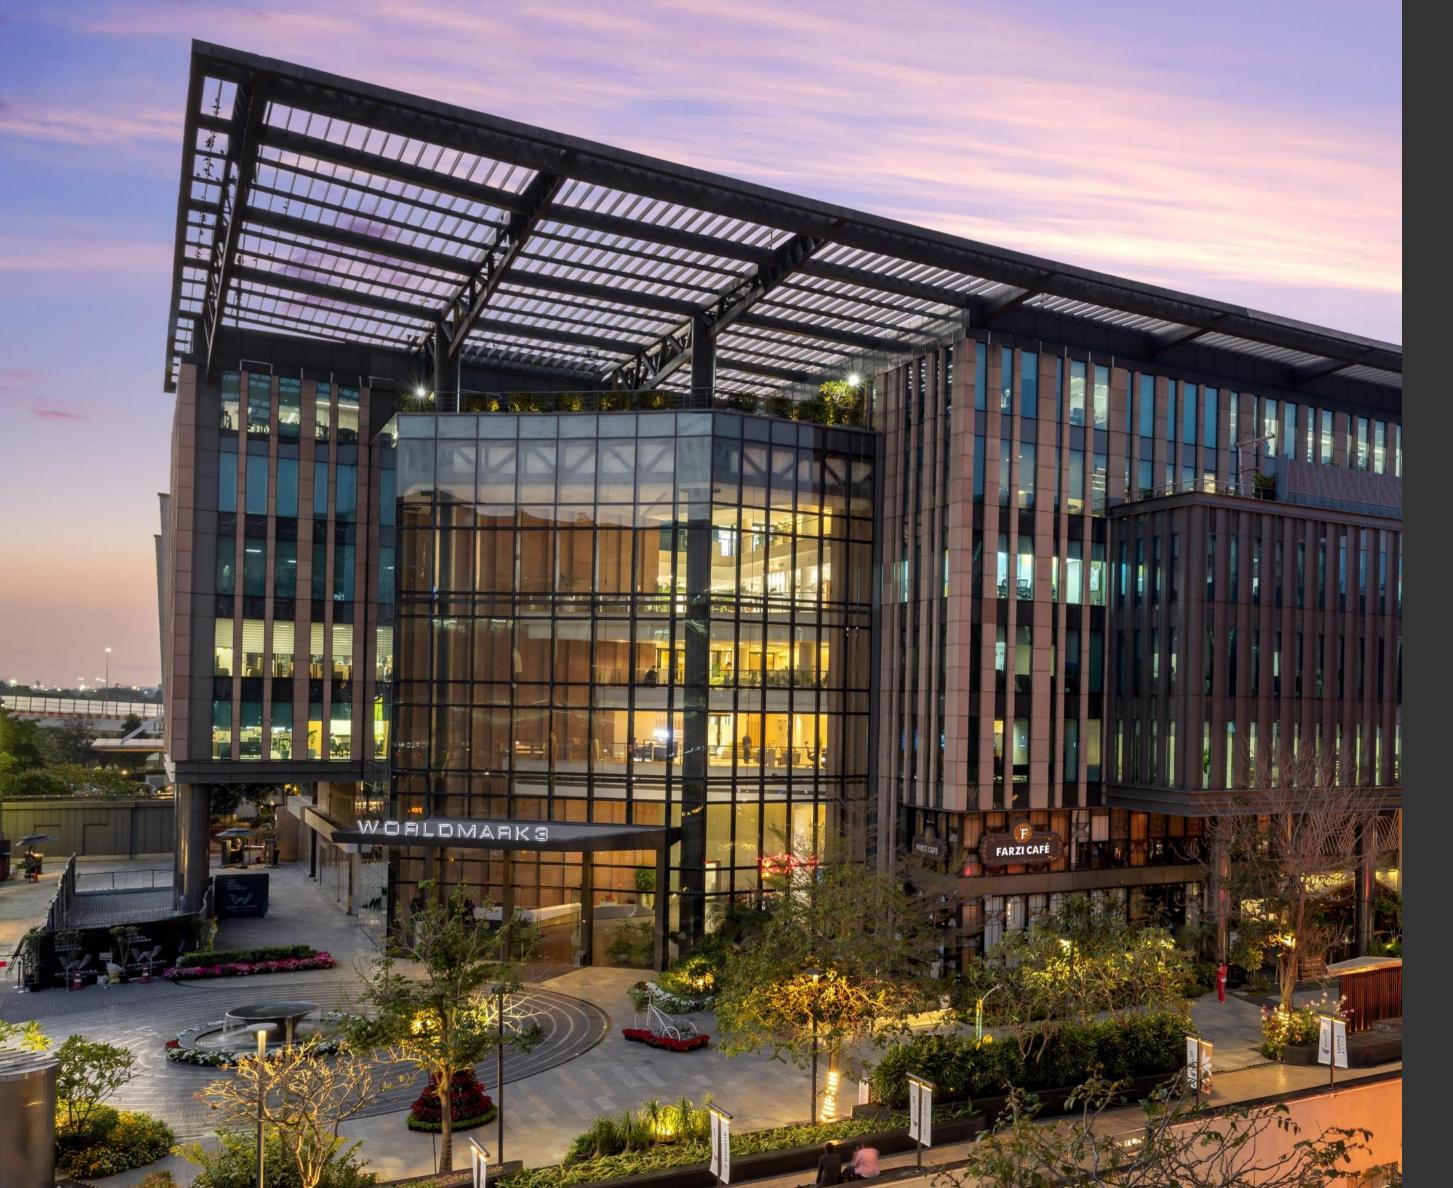

### WORLDMARK 3

WORLDMARK AEROCITY: TOWER 3
BUILDING OVERVIEW

**COLUMN SPACING** 

**OFFICE ATRIUM HEIGHT** 

**PLOT AREA** 2.2 ACRES **GROSS LEASABLE** 3,22,000 SQ. FT. **OFFICE AREA (APPROX) OFFICE FLOORS** FIRST FLOOR TO SIXTH FLOOR **OFFICE UNIT SIZE RANGE** 1500 SF-63,000 SF **ENERGY EFFICIENCY RATING** CERTIFIED LEED PLATINUM GRADE EV CHARGING STATIONS AND 3×3 **AUTOMATED STACK CAR PARKING CAR PARKING** FACILITY WITH A CAPACITY OF 500+ CARS FLOOR TO FLOOR HEIGHT 3.75 M (12.30 FT) 3.45 FT (11.15 FT) **CLEAR HEIGHT** 8.4 M AND 9.6 M, COLUMN DIAMETER

OF 1 M

60 FT